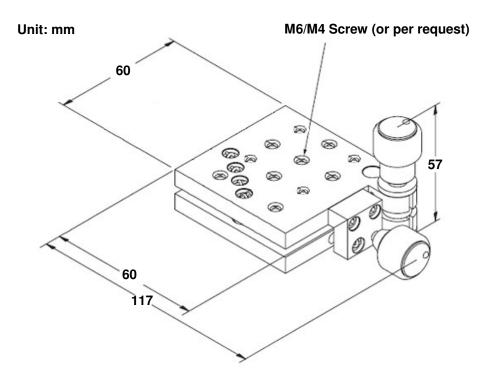

## **Pitch & Yaw Platform**

All the dimensions can be fabricated per your request, and the same with the interface layout.