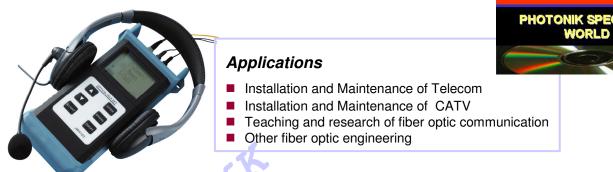

# **Optical Talk Sets**

Optical Talk Set is an intelligent integration of digital optical phone and stabilized light source. It is widely used in Telecom installation, testing and maintenance, and fiber network attenuation testing. By using it, high-quality full-duplex communication can be easily achieved with low-noise of long-distance.